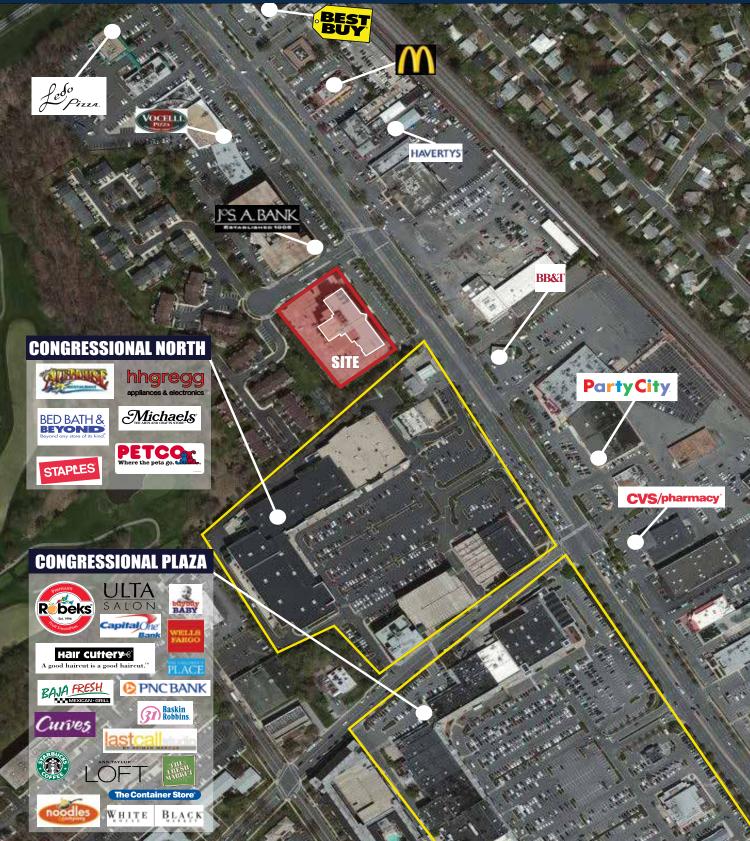

## 1451 ROCKVILLE PIKE Rockville, Maryland

### 10,622-SF of Retail Space Available

#### 1451 ROCKVILLE PIKE FACTS AT-A-GLANCE

- First floor will feature a newly renovated facade
- •Abundant parking located in front of building and behind
- •Located in a highly under served retail corridor
- •Strategically located on the Rockville Pike with 53,352 vehicles passing per day.
- Multiple surrounding residential neighborhoods, where the average household income is \$118,121 (3 mile radius)