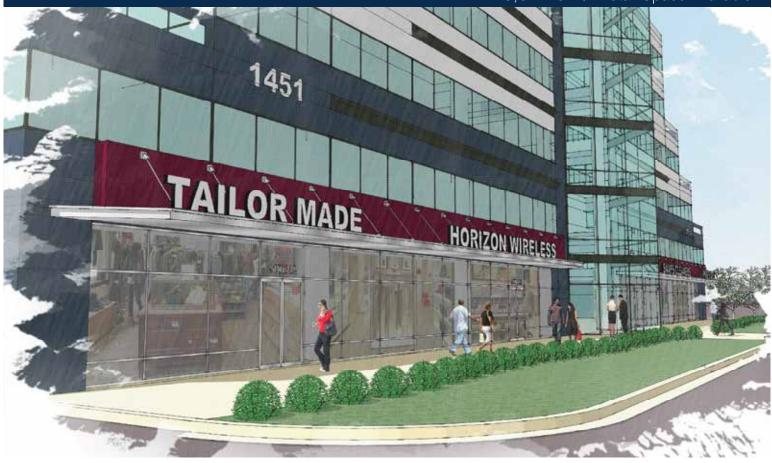

#### 1451 ROCKVILLE PIKE FACTS AT-A-GLANCE

- First floor will feature a newly renovated facade
- •Abundant parking located in front of building and behind
- •Located in a highly under served retail corridor
- •Strategically located on the Rockville Pike with 53,352 vehicles passing per day.
- Multiple surrounding residential neighborhoods, where the average household income is \$118,121 (3 mile radius)

## **FUTURE BUILDING**