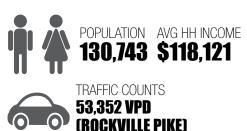

#### **STATISTICAL SNAPSHOT** 3 MILE RADIUS, 2014 DEMOS

TWINBROOK METRO 4,897 RIDERS DAILY 3,604 WEEKEND RIDERS

NEARBY SHOPPING CENTERS

MID-PIKE PLAZA, CONGRESSIONAL PLAZA, FEDERAL PLAZA, PIKE PLAZA, MONTROSE CROSSING SHOPPING CENTER

| EMOGRAPHIC/SITE FACTS      |          |                |           |
|----------------------------|----------|----------------|-----------|
| DEMOGRAPHICS (2014)        | 1 MILE   | <b>3 MILES</b> | 5 MILES   |
| POPULATION                 | 19,596   | 130,743        | 318,789   |
| AVG HH INCOME              | \$86,338 | \$118,121      | \$129,044 |
| EMPLOYEES                  | 18,072   | 97,709         | 204,344   |
| SITE FACTS:                |          |                |           |
| SPACE: 10,622-SF Available | Э        |                |           |
| TRAFFIC COUNTS: Rockville  |          | חח/            |           |