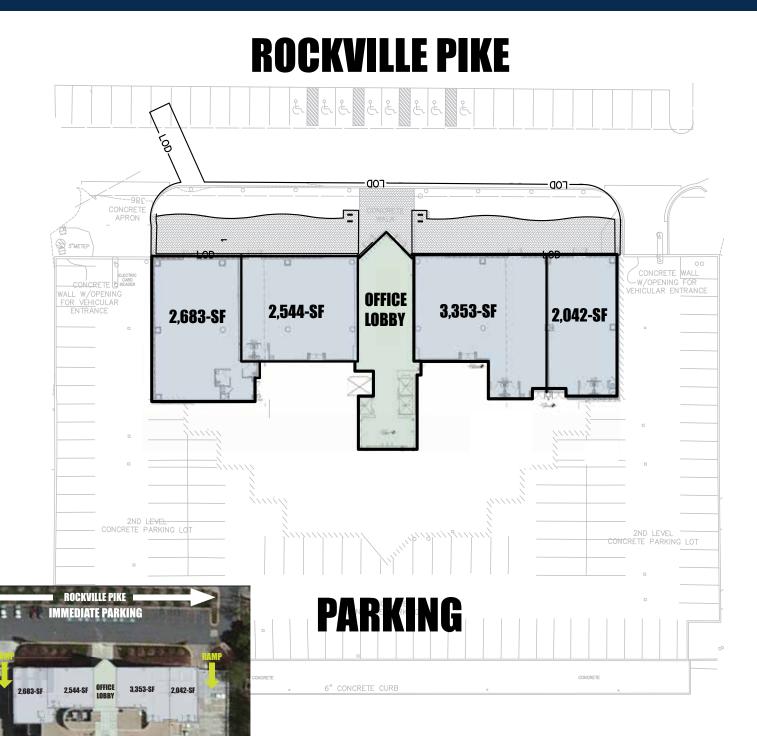

### 10,622-SF of Retail Space Available

8405 Greensboro Drive | 8th Floor | McLean, VA 22102-5121 | (T) 571.382.1290 | (F) 571.382.1210 | rappaportco.com

### 10,622-SF of Retail Space Available

| EMOGRAPHIC/SITE FACTS      |          |                |           |
|----------------------------|----------|----------------|-----------|
| DEMOGRAPHICS (2014)        | 1 MILE   | <b>3 MILES</b> | 5 MILES   |
| POPULATION                 | 19,596   | 130,743        | 318,789   |
| AVG HH INCOME              | \$86,338 | \$118,121      | \$129,044 |
| EMPLOYEES                  | 18,072   | 97,709         | 204,344   |
| SITE FACTS:                |          |                |           |
| SPACE: 10,622-SF Available | Э        |                |           |
| TRAFFIC COUNTS: Rockville  |          | חח/            |           |