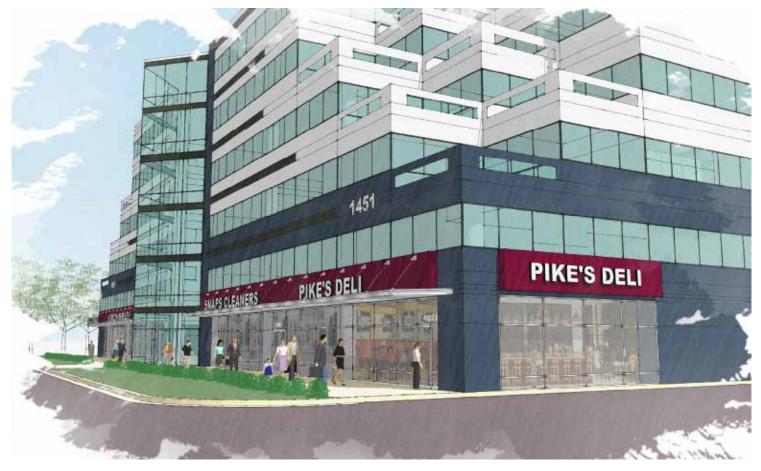

## **FUTURE BUILDING**

#### 1451 ROCKVILLE PIKE FACTS AT-A-GLANCE

- First floor will feature a newly renovated facade
- •Abundant parking located in front of building and behind
- •Located in a highly under served retail corridor
- •Strategically located on the Rockville Pike with 53,352 vehicles passing per day.
- Multiple surrounding residential neighborhoods, where the average household income is \$118,121 (3 mile radius)